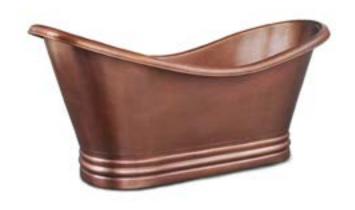

#### Copper Freestanding Tub with No Overflow

The Euclid copper bathtub ensures you have plenty of space to relax and escape from the worries of your day. Spacious enough for two adults, this beautiful free-standing tub makes a statement in your bathroom. Our durable, solid copper bathtubs are water-tested, metic-ulously quality-inspected, and protected by our lifetime warranty.

#### FEATURES

- 71.5" x 33.5" x 33"
- Extra large tub provides ample space for two adults
- Hand-hammered, solid 14-gauge copper is protected by our lifetime warranty
- Antique Copper is aged to a medium-to-light tone for that classic copper look