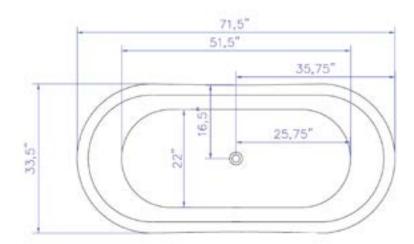

#### SPECIFICATIONS

| Installation Type:                         | Freestanding        |
|--------------------------------------------|---------------------|
| Material:                                  | Copper              |
| Special Features:                          | None                |
| Color / Finish:                            | Antique Copper      |
| Tub Dimensions                             |                     |
| <ul> <li>Overall Dimensions:</li> </ul>    | 71.5" x 33.5" x 33" |
| <ul> <li>Bowl Dimensions:</li> </ul>       | 66" x 28.5" x 29.5" |
| <ul> <li>Soaking Depth:</li> </ul>         | 15″                 |
| • Tub Weight:                              | 250 lbs.            |
| <ul> <li>Water Capacity:</li> </ul>        | 78 Gallons          |
| <ul> <li>Drain Connection Size:</li> </ul> | 2″                  |
| Number of Faucet Holes:                    | 0                   |
| Mounting Hardware:                         | None                |
| Template:                                  | None                |

#### DIMENSIONS