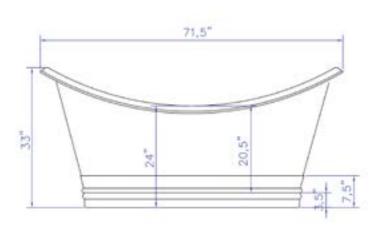

#### SPECIFICATIONS

| Installation Type:                         | Freestanding        |
|--------------------------------------------|---------------------|
| Material:                                  | Copper              |
| Special Features:                          | None                |
| Color / Finish:                            | Antique Copper      |
| Tub Dimensions                             |                     |
| <ul> <li>Overall Dimensions:</li> </ul>    | 71.5" x 33.5" x 33" |
| <ul> <li>Bowl Dimensions:</li> </ul>       | 66" x 28.5" x 29.5" |
| <ul> <li>Soaking Depth:</li> </ul>         | 15″                 |
| • Tub Weight:                              | 250 lbs.            |
| <ul> <li>Water Capacity:</li> </ul>        | 78 Gallons          |
| <ul> <li>Drain Connection Size:</li> </ul> | 2″                  |
| Number of Faucet Holes:                    | 0                   |
| Mounting Hardware:                         | None                |
| Template:                                  | None                |

#### DIMENSIONS