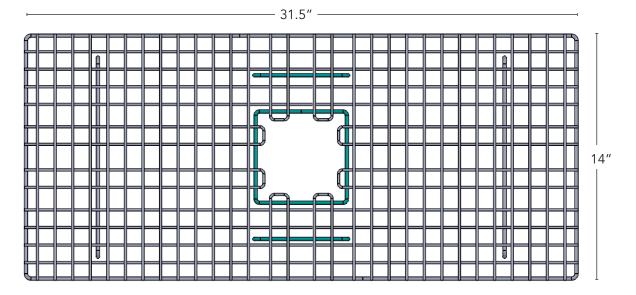

31.5" x 14" Kitchen Sink Bottom Grid in Stainless Steel

#### **FEATURES**

- 31.5" x 14" x 2" •
- Designed to fit single bowl sinks: the Austen 36" .
- 7-gauge stainless steel construction •
- Rubber feet to protect your sink •
- Dishwasher safe .
- Stainless steel finish

#### DIMENSIONS

1.866.915.3003 | customerservice@sinkology.com SINKOLOGY<sup>®</sup> reserves the right to make revisions without notice to product specifications. For the most current Specification Sheet, to www.sinkology.com. ©2024 SINKOLOGY®